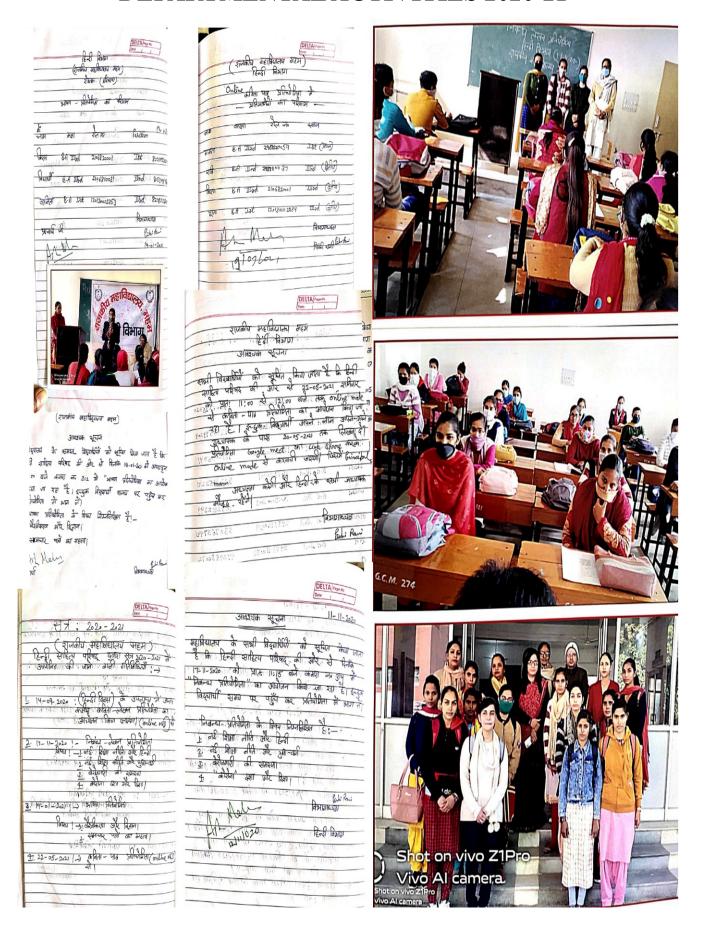

## **DEPARTMENTAL ACTIVITIES 2020-21**

sage in this health discuss disaster.

WELTA/man to Lecture based on Republic and Independence. DELTA/Pago NO. Deptl Political Science. Govit College Mehon Robbak. Activity. 2020 21 Plenoli nevazione nen & B.A. Ist, Ind. Door your the department of Political Science has organised on ordine lecture onestobolish के द्वारा व द्वाराक्षीं की था | 0 | 2020 की रवता मता हा आणादी सम्पुल्ली भाषाण का कार्याणक रिक्त कि कार्या के लात्र ment of United Nations organisation that It's on 24th of oct. 1945 AU The departed all the students in the defast O B. A. Tot. ETISI, LITHO, CIMI TING B. A Dord - 51 ment have actively participated and discussed about the form formation PETEY - 21-7/7, B.A. Drd. 1365 8100094, organisation and its working Deptt. of Polise Defil of Police 8/mge 94/16/2020 वार्याक राल कर भागलकवाल (1) 1365810v94 12st 2 136581 @ 294 3 13658100295 D 1365 82 0090 6 1365 82 00 190 14/11/202 14/11/202 (Cord ) 7 1365 820 196 Depth. Political Science 8 2988110152 Gost College Mehom 9 2988120021 MISTER An online lecture clary with the dinour was held among the Students of fattical science for examinent of fattical science for examinent college meters on the issue 10 298812092 11 2988 110 35 12 1365810075 Circumst Samuell of Pandemic they Coved - 19 full stop all the Institute 13 2988110275 tions like respiratory by givene and Social distancing use by face shoulds 141365820938 master washing your thanks and taken Every types of Bucauton they the public com be made says in this 15 1365820036 16 136582 0911 health discuss desaster 17:2988110042 Ford. 1/8 910682008 Depter polse amy jujuje 19 210682085 202106810016 21 21 068 10358 22 210682075