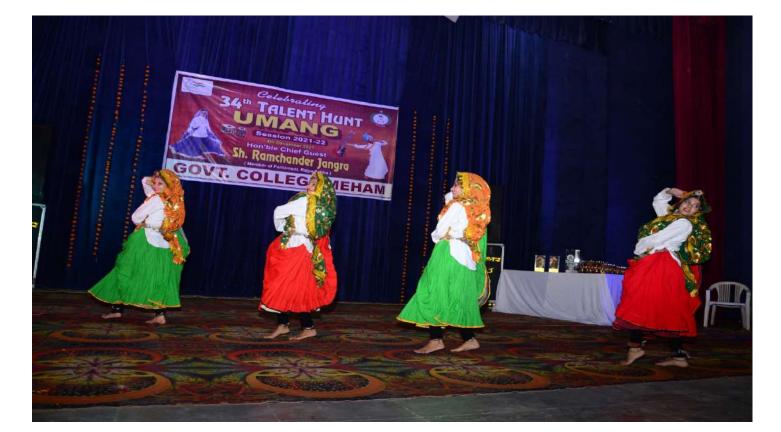

## (COLLEGE LEVEL SCIENCE EXHIBITION)

(TALENT HUNT)

(COLLEGE LEVEL SCIENCE EXHIBITION)

YOGA DAY CELEBRATION