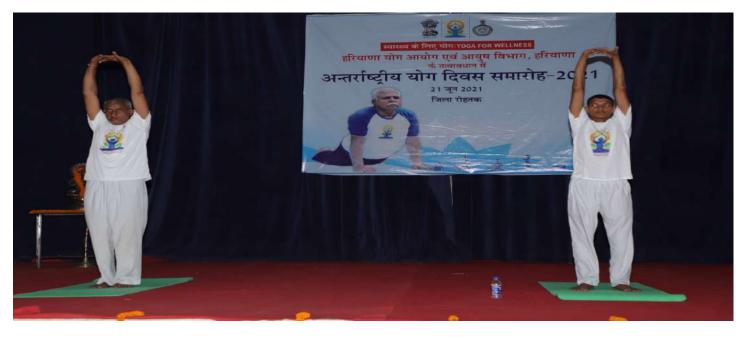

## (COLLEGE LEVEL SCIENCE EXHIBITION)

(TALENT HUNT)

(COLLEGE LEVEL SCIENCE EXHIBITION)

YOGA DAY CELEBRATION