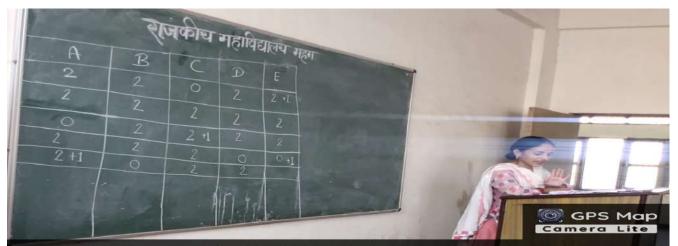

Rohtak, NH-10, Delhi Rohtak Hisar Road, Maham, Meham, Haryana 124112, India

Latitude 28.96162549°

Local 12:18:29 PM GMT 06:48:29 AM

Longitude 76.30375533°

Altitude 160.51 meters Monday, 30-05-2022

राजकीय महाविद्यालय महम के हिंदी विभाग द्वारा विभागीय प्रश्नोत्तरी प्रतियोगिता का आयोजन किया गया। राजवाय गणाप्यता विभागाप्यश सीमती पिंकी राली अब आप किस प्रतियोगिता का उद्देश्य क्या या के अनुसार प्रतियोगित क ावमानारपण जात्या को किताबों से जिल्ल हिंदी के व्यापक क्षेत्र से अवगत करवाना था । प्रतियोगिता के पति उत्साह उददेश्य विद्याचियां को किताबों से जिल्ल हिंदी के व्यापक क्षेत्र से अवगत करवाना था । प्रतियोगिता के पति उत्साह दिखाते हुए विभाग के 50 विद्यायियों ने इसमें आग लिया व पांच टीमों का गठन किया गया। टीम ह में प्रधान ने द्वतिरीय व A ने तृतीय स्थान प्राप्त किया | डॉ बबीता और श्रीमती संविता ने आयेकम संधालक की प्रक्रिय निमाई । कार्यक्रम के निष्पक्ष आयोजन के लिए निर्णायक मंडली में श्रीमती ज्योति शर्मा शामिल थी। प्रचार्य श्रीमती आशा मलिक ने प्रतिभागियों को अविषय में भी इसी उत्साह के साथ अन्य प्रतियोगिताओं में भाग सेने के कि प्रोत्साहित किया।