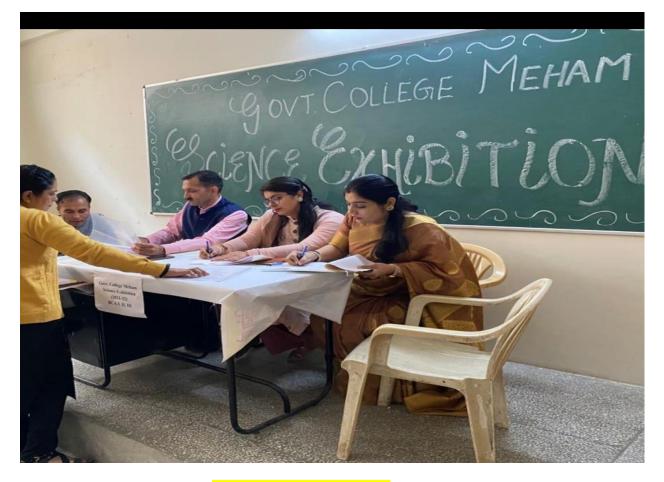

#### STUDENTS ACTIVITIES FOR LEARNING METHODOLOGY

2.3.1

2020-21



ESSAY WRITING COMPETITION BY HINDI DEPARTMENT





### SCIENCE EXHIBITION



JOURNAL AND MAGAZINE SECTION

#### **DEPARTMENTAL ACTIVITIES 2020-21**

| DELTAMOR D