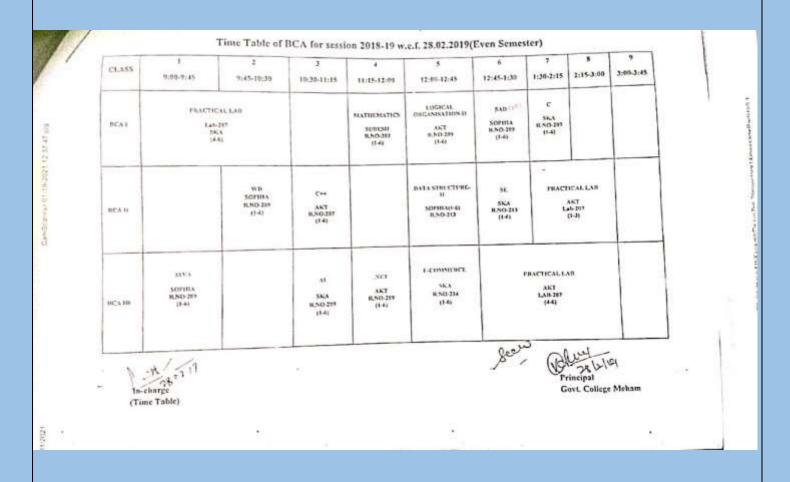

#### **BCA DEPARTMENT**

2022-23

## GOVT. COLLEGE, MEHAM Time Table of BCA for session 2022-23 w.e.f. 22.08.2022 (Odd Semester)

| CLASS                                  | 1<br>9:00-9:45                                 | 2<br>9:45-10:30                           | 3<br>10:30-11:15                        | 4<br>11:15-12:00                          | 5<br>12:00-12:45                                        | 6<br>12:45-1:30                                    | 7<br>1:30-2:15                   | 8<br>2:15-3:00                             | 9<br>3:00-3:4 |
|----------------------------------------|------------------------------------------------|-------------------------------------------|-----------------------------------------|-------------------------------------------|---------------------------------------------------------|----------------------------------------------------|----------------------------------|--------------------------------------------|---------------|
| Com-1"<br>Sem                          | Computer Basic<br>(1-6)<br>Sonia<br>R- 207 Lab |                                           |                                         |                                           |                                                         |                                                    |                                  | GI (1-2)<br>GI (1-2)<br>GI (1-4)           | в             |
| Sc(Hons<br>)<br>1 <sup>14</sup><br>Sem |                                                |                                           |                                         |                                           | PC Soft &<br>Computer Fund.<br>(1-6)<br>R-307<br>Sophia |                                                    | 1                                | PRACTICAL LA<br>GI (1-2)<br>G2 (3-4)       |               |
| B.Sc(Hons<br>)<br>374<br>Sem           |                                                | Oracle<br>(1-6)<br>Sonia<br>R-Eng Lab     |                                         |                                           |                                                         |                                                    |                                  | PRACTIC<br>G1 (<br>G2 (                    | 1-3)          |
| BCA-1 <sup>se</sup><br>Sem             |                                                | PC Soft.<br>(1-6)<br>Suresh Kumar<br>R-14 | Logical<br>(1-6)<br>Sophia<br>R-201     | Computer Fund.<br>(1-3)<br>Sonia<br>R-209 |                                                         | Computer Fund.<br>(4-6)<br>Sonia<br>R-214          | Maths<br>(1-6)<br>Sudesh<br>R306 | PRACTIC<br>Lab<br>G1+G2+G                  | 207           |
| BCA-3'<br>Sem                          | Data Str.<br>(1-6)<br>Sophia<br>R-209          | 2                                         | ENG<br>(1-6)<br>Anju<br>R-202           | ×                                         | DBMS<br>(1-6)<br>Sonia<br>R-213                         | Operating System<br>(1-6)<br>Suresh Kumar<br>R-209 | L                                | ICAL LAB<br>AB-207<br>6 Kumar<br>+G2 (4-6) |               |
| BCA-                                   |                                                | MIS<br>(1-3)<br>Sophia<br>R-209           | Visual Basic<br>(4-6)<br>Sonia<br>R-209 | MIS<br>(4-6)<br>Sephia<br>R-209           | Networking<br>(1-6)<br>Suresh Kumar<br>R-209            | Computer Graphic<br>(4-6)<br>Sophia<br>R-213       | G                                | ICAL LAB<br>I+G2<br>A Kumar<br>B-287       |               |