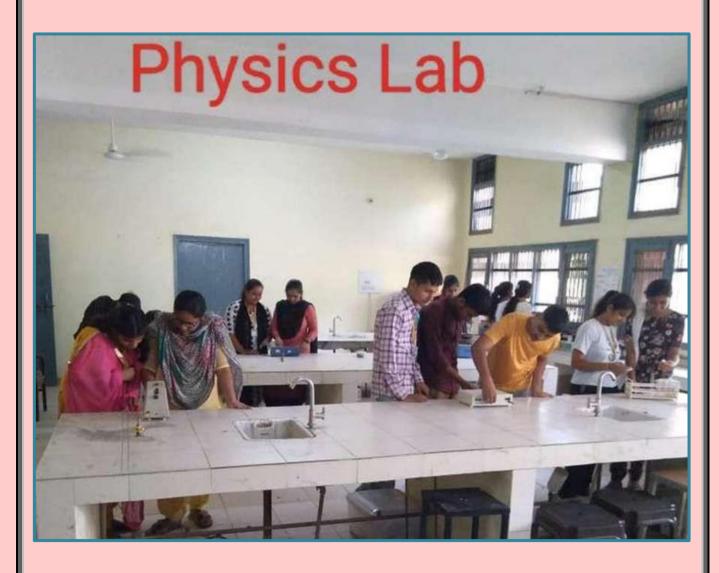

- College Campus: This college is in historical place of Meham city. The campus has a total area of 25.3 acres and the total constructed area is 6272 square meters. The whole campus is covered with remarkable greenery and is under the surveillance of CCTV.
- **Teaching Blocks**: There are four independent teaching blocks named as old building, Arts block, Commerce block, Science block
- **Differently-abled friendly Campus:** The infrastructure of this campus is friendly with differently abled students/ persons. The college has washroom, separate parking, ramps, signage for differently abled students.
- **Auditorium**: There is one auditorium cum multipurpose hall with good audio- visual facility in the college that provides arrangement for functions and rehearsal of cultural & literary events with seating capacity of 1000 students at a time.
- **Library:** The college library is fully automated with SOUL 3.0 Software and has collection of around 22,000 books. There is separate section for newspaper, magazines, reading hall and information center with wi-fi facility.
- Classroom: There are 25 classrooms which are well ventilated and having enough number of dual desk and facility of white and green board. There are two smart classrooms with projector.
- **Laboratory:** There are 11 laboratories with good infrastructure that cater to practical need of students.