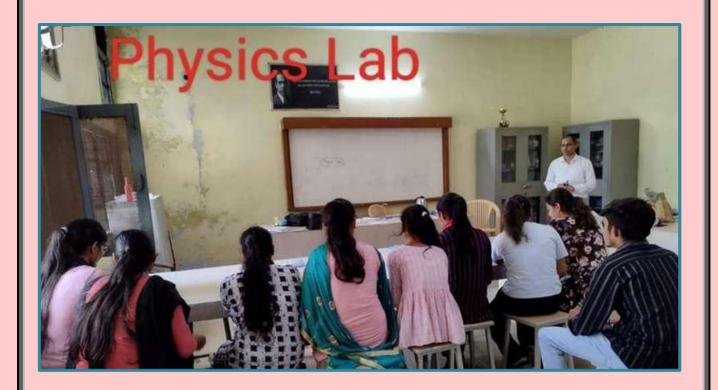

- College Campus: This college is in historical place of Meham city. The campus has a total area of 25.3 acres and the total constructed area is 6272 square meters. The whole campus is covered with remarkable greenery and is under the surveillance of CCTV.
- **Teaching Blocks**: There are four independent teaching blocks named as old building, Arts block, Commerce block, Science block
- **Differently-abled friendly Campus:** The infrastructure of this campus is friendly with differently abled students/ persons. The college has washroom, separate parking, ramps, signage for differently abled students.
- **Auditorium**: There is one auditorium cum multipurpose hall with good audio- visual facility in the college that provides arrangement for functions and rehearsal of cultural & literary events with seating capacity of 1000 students at a time.
- **Library:** The college library is fully automated with SOUL 3.0 Software and has collection of around 22,000 books. There is separate section for newspaper, magazines, reading hall and information center with wi-fi facility.
- Classroom: There are 25 classrooms which are well ventilated and having enough number of dual desk and facility of white and green board. There are two smart classrooms with projector.
- **Laboratory:** There are 11 laboratories with good infrastructure that cater to practical need of students.