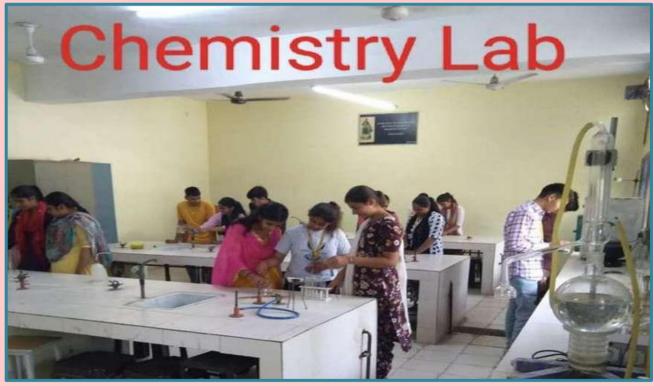

- College Campus: This college is in historical place of Meham city. The campus has a total area of 25.3 acres and the total constructed area is 6272 square meters. The whole campus is covered with remarkable greenery and is under the surveillance of CCTV.
- **Teaching Blocks**: There are four independent teaching blocks named as old building, Arts block, Commerce block, Science block
- **Differently-abled friendly Campus:** The infrastructure of this campus is friendly with differently abled students/ persons. The college has washroom, separate parking, ramps, signage for differently abled students.
- **Auditorium**: There is one auditorium cum multipurpose hall with good audio- visual facility in the college that provides arrangement for functions and rehearsal of cultural & literary events with seating capacity of 1000 students at a time.
- **Library:** The college library is fully automated with SOUL 3.0 Software and has collection of around 22,000 books. There is separate section for newspaper, magazines, reading hall and information center with wi-fi facility.
- Classroom: There are 25 classrooms which are well ventilated and having enough number of dual desk and facility of white and green board. There are two smart classrooms with projector.
- **Laboratory:** There are 11 laboratories with good infrastructure that cater to practical need of students.