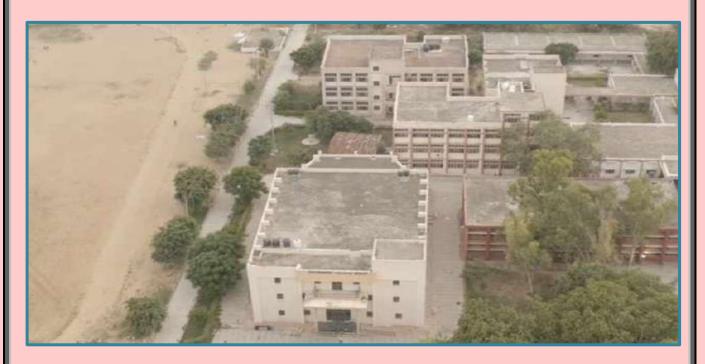

- College Campus: This college is in historical place of Meham city. The campus has a total area of 25.3 acres and the total constructed area is 6272 square meters. The whole campus is covered with remarkable greenery and is under the surveillance of CCTV.
- **Teaching Blocks**: There are four independent teaching blocks named as old building, Arts block, Commerce block, Science block
- **Differently-abled friendly Campus:** The infrastructure of this campus is friendly with differently abled students/ persons. The college has washroom, separate parking, ramps, signage for differently abled students.
- **Auditorium**: There is one auditorium cum multipurpose hall with good audio- visual facility in the college that provides arrangement for functions and rehearsal of cultural & literary events with seating capacity of 1000 students at a time.
- **Library:** The college library is fully automated with SOUL 3.0 Software and has collection of around 22,000 books. There is separate section for newspaper, magazines, reading hall and information center with wi-fi facility.
- Classroom: There are 25 classrooms which are well ventilated and having enough number of dual desk and facility of white and green board. There are two smart classrooms with projector.
- **Laboratory:** There are 11 laboratories with good infrastructure that cater to practical need of students.

3 D Map Government College Meham

**Sports Ground** 

Vita Booth