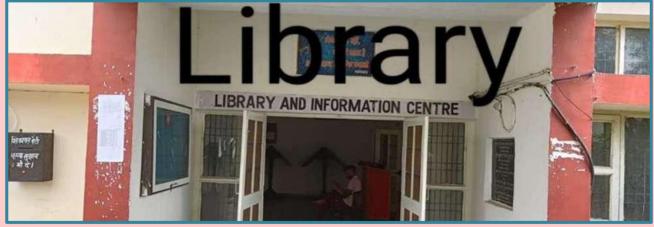

- College Campus: This college is in historical place of Meham city. The campus has a total area of 25.3 acres and the total constructed area is 6272 square meters. The whole campus is covered with remarkable greenery and is under the surveillance of CCTV.
- **Teaching Blocks**: There are four independent teaching blocks named as old building, Arts block, Commerce block, Science block
- **Differently-abled friendly Campus:** The infrastructure of this campus is friendly with differently abled students/ persons. The college has washroom, separate parking, ramps, signage for differently abled students.
- **Auditorium**: There is one auditorium cum multipurpose hall with good audio- visual facility in the college that provides arrangement for functions and rehearsal of cultural & literary events with seating capacity of 1000 students at a time.
- **Library:** The college library is fully automated with SOUL 3.0 Software and has collection of around 22,000 books. There is separate section for newspaper, magazines, reading hall and information center with wi-fi facility.
- Classroom: There are 25 classrooms which are well ventilated and having enough number of dual desk and facility of white and green board. There are two smart classrooms with projector.
- **Laboratory:** There are 11 laboratories with good infrastructure that cater to practical need of students.