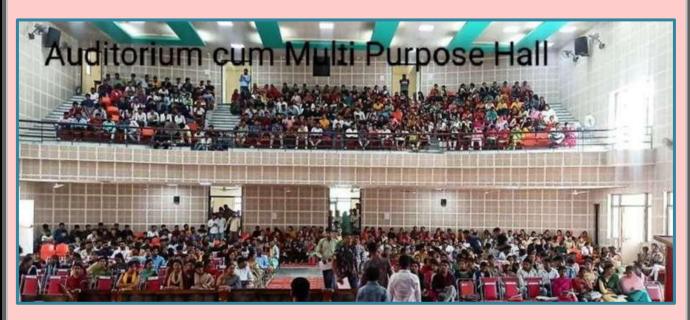

- College Campus: This college is in historical place of Meham city. The campus has a total area of 25.3 acres and the total constructed area is 6272 square meters. The whole campus is covered with remarkable greenery and is under the surveillance of CCTV.
- **Teaching Blocks**: There are four independent teaching blocks named as old building, Arts block, Commerce block, Science block
- **Differently-abled friendly Campus:** The infrastructure of this campus is friendly with differently abled students/ persons. The college has washroom, separate parking, ramps, signage for differently abled students.
- **Auditorium**: There is one auditorium cum multipurpose hall with good audio- visual facility in the college that provides arrangement for functions and rehearsal of cultural & literary events with seating capacity of 1000 students at a time.
- **Library:** The college library is fully automated with SOUL 3.0 Software and has collection of around 22,000 books. There is separate section for newspaper, magazines, reading hall and information center with wi-fi facility.
- Classroom: There are 25 classrooms which are well ventilated and having enough number of dual desk and facility of white and green board. There are two smart classrooms with projector.
- **Laboratory:** There are 11 laboratories with good infrastructure that cater to practical need of students.