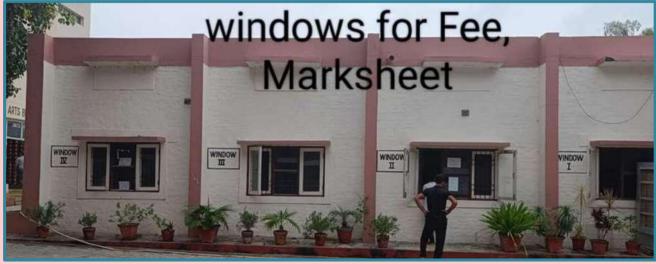

## • Academic Support Facility:

- a. The college has a total of 09 Faculty rooms. There are 02 Common rooms for girls. The college has well equipped Seminar Hall with large projector screen enabled with wi-fi and has seating for 50 participants.
- b. Room for Women Cell, Placement & Career Guidance Cell, National Service Scheme, National Cadet Corps, Cultural Room, SC Cell, NAAC/IQAC, and Grievances Redressal cell.
- **Sports Facilities:** There is a large sports ground in the college with 400meter Track, Standardized Basket Ball Court, 2 Indoor Badminton Courts, Cricket Pitch, Yoga area Basketball, Volleyball, Football, and Kabbadi Grounds.
- **Power Backup:** College is connected to the Hotline and 6 Kva generator set has been installed in the college in case of interruption in the power supply.
- **Vita Booth:** Vita booth in the college campus maintains the hygiene and regulations as per govt. guidelines.
- **New Infrastructure Proposal:** A proposal has been made for new Smart classrooms with advance technology.
- Administrative Support: Office facilitates operations, provides service to students & faculties. There is a Principal office with attached meeting and retiring room, Clerical office in which cabins are constructed. One separate office for dealing of Account clerk, Registrar, and Superintendent clerk.