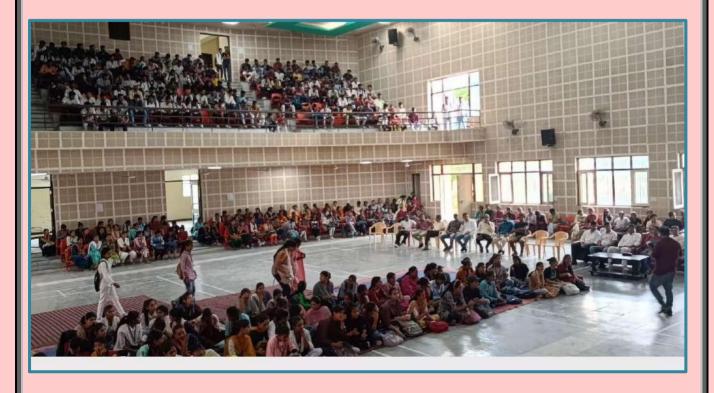

- College Campus: This college is in historical place of Meham city. The campus has a total area of 25.3 acres and the total constructed area is 6272 square meters. The whole campus is covered with remarkable greenery and is under the surveillance of CCTV.
- **Teaching Blocks**: There are four independent teaching blocks named as old building, Arts block, Commerce block, Science block
- **Differently-abled friendly Campus:** The infrastructure of this campus is friendly with differently abled students/ persons. The college has washroom, separate parking, ramps, signage for differently abled students.
- **Auditorium**: There is one auditorium cum multipurpose hall with good audio- visual facility in the college that provides arrangement for functions and rehearsal of cultural & literary events with seating capacity of 1000 students at a time.
- **Library:** The college library is fully automated with SOUL 3.0 Software and has collection of around 22,000 books. There is separate section for newspaper, magazines, reading hall and information center with wi-fi facility.
- Classroom: There are 25 classrooms which are well ventilated and having enough number of dual desk and facility of white and green board. There are two smart classrooms with projector.
- **Laboratory:** There are 11 laboratories with good infrastructure that cater to practical need of students.