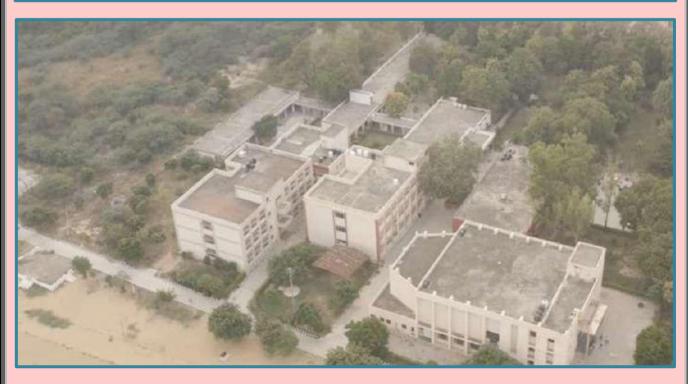

- College Campus: This college is in historical place of Meham city. The campus has a total area of 25.3 acres and the total constructed area is 6272 square meters. The whole campus is covered with remarkable greenery and is under the surveillance of CCTV.
- **Teaching Blocks**: There are four independent teaching blocks named as old building, Arts block, Commerce block, Science block
- **Differently-abled friendly Campus:** The infrastructure of this campus is friendly with differently abled students/ persons. The college has washroom, separate parking, ramps, signage for differently abled students.
- **Auditorium**: There is one auditorium cum multipurpose hall with good audio- visual facility in the college that provides arrangement for functions and rehearsal of cultural & literary events with seating capacity of 1000 students at a time.
- **Library:** The college library is fully automated with SOUL 3.0 Software and has collection of around 22,000 books. There is separate section for newspaper, magazines, reading hall and information center with wi-fi facility.
- Classroom: There are 25 classrooms which are well ventilated and having enough number of dual desk and facility of white and green board. There are two smart classrooms with projector.
- **Laboratory:** There are 11 laboratories with good infrastructure that cater to practical need of students.