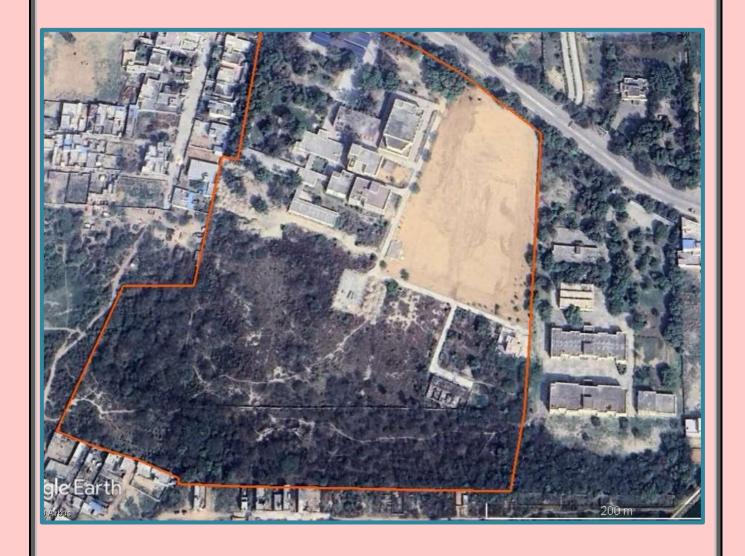

- College Campus: This college is in historical place of Meham city. The campus has a total area of 25.3 acres and the total constructed area is 6272 square meters. The whole campus is covered with remarkable greenery and is under the surveillance of CCTV.
- **Teaching Blocks**: There are four independent teaching blocks named as old building, Arts block, Commerce block, Science block
- **Differently-abled friendly Campus:** The infrastructure of this campus is friendly with differently abled students/ persons. The college has washroom, separate parking, ramps, signage for differently abled students.
- **Auditorium**: There is one auditorium cum multipurpose hall with good audio- visual facility in the college that provides arrangement for functions and rehearsal of cultural & literary events with seating capacity of 1000 students at a time.
- **Library:** The college library is fully automated with SOUL 3.0 Software and has collection of around 22,000 books. There is separate section for newspaper, magazines, reading hall and information center with wi-fi facility.
- Classroom: There are 25 classrooms which are well ventilated and having enough number of dual desk and facility of white and green board. There are two smart classrooms with projector.
- **Laboratory:** There are 11 laboratories with good infrastructure that cater to practical need of students.

3 D Map Government College Meham

**Sports Ground** 

Vita Booth