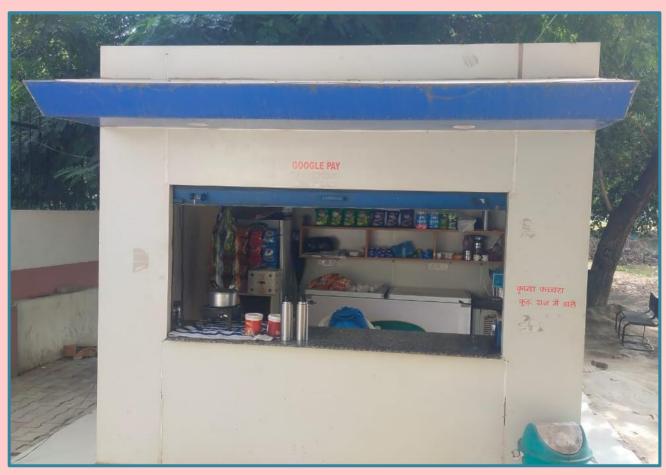

## • Academic Support Facility:

- a. The college has a total of 09 Faculty rooms. There are 02 Common rooms for girls. The college has well equipped Seminar Hall with large projector screen enabled with wi-fi and has seating for 50 participants.
- b. Room for Women Cell, Placement & Career Guidance Cell, National Service Scheme, National Cadet Corps, Cultural Room, SC Cell, NAAC/IQAC, and Grievances Redressal cell.
- **Sports Facilities:** There is a large sports ground in the college with 400meter Track, Standardized Basket Ball Court, 2 Indoor Badminton Courts, Cricket Pitch, Yoga area Basketball, Volleyball, Football, and Kabbadi Grounds.
- **Power Backup:** College is connected to the Hotline and 6 Kva generator set has been installed in the college in case of interruption in the power supply.
- **Vita Booth:** Vita booth in the college campus maintains the hygiene and regulations as per govt. guidelines.
- **New Infrastructure Proposal:** A proposal has been made for new Smart classrooms with advance technology.
- Administrative Support: Office facilitates operations, provides service to students & faculties. There is a Principal office with attached meeting and retiring room, Clerical office in which cabins are constructed. One separate office for dealing of Account clerk, Registrar, and Superintendent clerk.