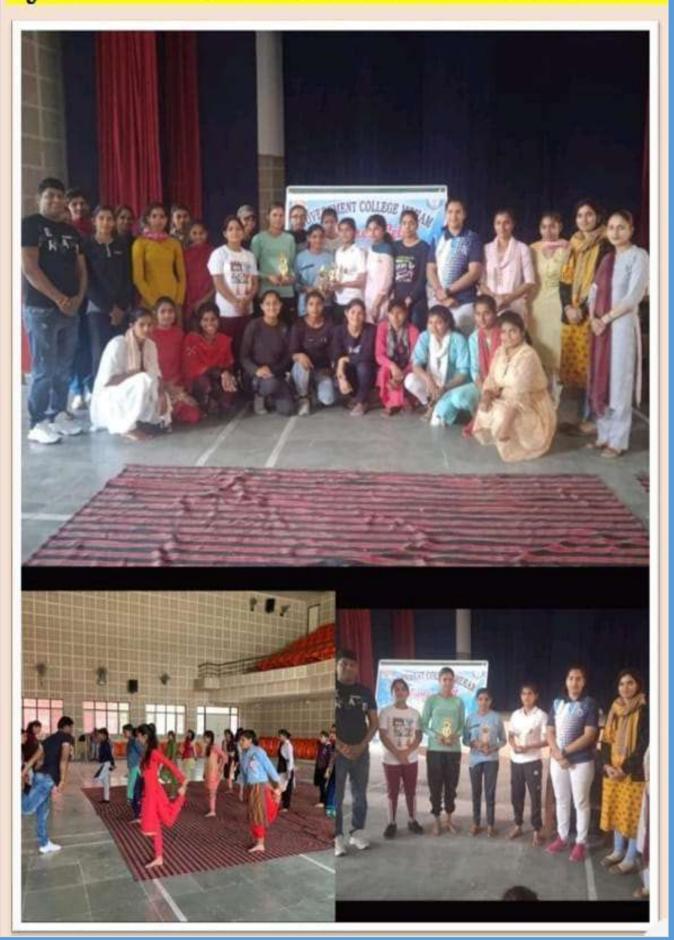

वाई गई। जिसमें छात्राओं ने महिला संशक्तिकरण अनेक प्रकार के पोस्टर बना कर दिखाए।

प्राचार्या आशा मलिक ने बताया कि शिक्षा के माध्यम से ही महिलाओं की अपने अधिकारों के प्रति आगरूक किया जा सकता है। प्रतियोगिता का संचालन वुमेन सेल इंचाजें रीत् तथा वाणिज्य विभाग से प्रियंका धर्मा द्वारा किया गया। प्रतियोगिता में डॉ. नीरज सोलंकी, डॉ. भूपेंद्र सिंह, डॉ. शिल्पी ने



महम । पोस्टर मेकिंग में भाग लेती छात्राएं और उनके साथ मौजूद विस्थित आशा मलिक और अन्य प्राध्यापिकाएं। प्रतेशी शरिभूमि

बताया कि प्रतियोगिता में बीएससी की छात्रा साक्षी ने प्रथम, बीकॉम

निर्णायक भूमिका निभाते हुए की छात्रा मुस्कान ने द्वितीय तथा तृतीय स्थान धीकाँम की छात्रा शुभी कि नाम रहा।

#### Mehndi Competition on Karwachauth by Women Cell on 13,10,2022



# 3-Days Self Defence Training Program by Women Cell on 02.03.2023-04.03.2023



## Teej Celebration on 17.08.2023













## Workshop on Beautification & Fashion Designing Programme on 31.08.2023-09.09.2023









## Facilities for Women in College:

#### > VENDING MACHINE FOR GIRLS





unconger engagement Inflices
(seen receive on ann)
(RegST-PHE Carp brillow)
(RegST-PHE Carp bri

CSTN No. - 07AAACH5598K1Z3

Phone: 995nonFine: 995nonFine: 905nonFine: 905nonF

Date: 11.01.2021

BILL OF SUPPLY

Invocce/DC No.: 9437009171 Sales Order No.: 200116839 Date : 08.02.2021 Date : 08.02.2021

BLL. TO Custompe ID: 194048 GOV-TRINMENT COLLEGE-MEHAM MEHAAM ROPITAK-154112 Voryana India Wana 23,3953 Mobile No.:

eroryana India Plaine No. 19981233933 Mobile No. GSTN No. -DL No.

Reverse Charge(Y/N) : N Ont. Ref No : GCHTN/2021/2203

SHIP TO Ship To ID: 104048 COVERNMENT COL