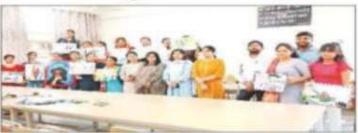

#### Poster Making Competition on women **Empowerment by Women Cell on** 06.10.2022

## पोस्टर प्रतियोगिता में साक्षी प्रथम कान द्वितीय व शुभी रही तृतीय

हारिमुमि ब्युम 🕪 महम

राजकीय महाविद्यालय में व्यमेन सेल द्वारा पोस्टर मेकिंग प्रतियोगिता करवाई गई। जिसमें छात्राओं ने महिला संशक्तिकरण अनेक प्रकार के पोस्टर बना कर दिखाए।

प्राचार्या आशा मलिक ने बताया कि शिक्षा के माध्यम से ही महिलाओं की अपने अधिकारों के प्रति आगरूक किया जा सकता है। प्रतियोगिता का संचालन वुमेन सेल इंचाजें रीत् तथा वाणिज्य विभाग से प्रियंका धर्मा द्वारा किया गया। प्रतियोगिता में डॉ. नीरज सोलंकी, डॉ. भूपेंद्र सिंह, डॉ. शिल्पी ने

महम । पोस्टर मेकिंग में भाग लेती छात्राएं और उनके साथ मौजूद विस्थित आशा मलिक और अन्य प्राध्यापिकाएं। प्रतेशी शरिभूमि

बताया कि प्रतियोगिता में बीएससी की छात्रा साक्षी ने प्रथम, बीकॉम

निर्णायक भूमिका निभाते हुए की छात्रा मुस्कान ने द्वितीय तथा तृतीय स्थान धीकाँम की छात्रा शुभी कि नाम रहा।