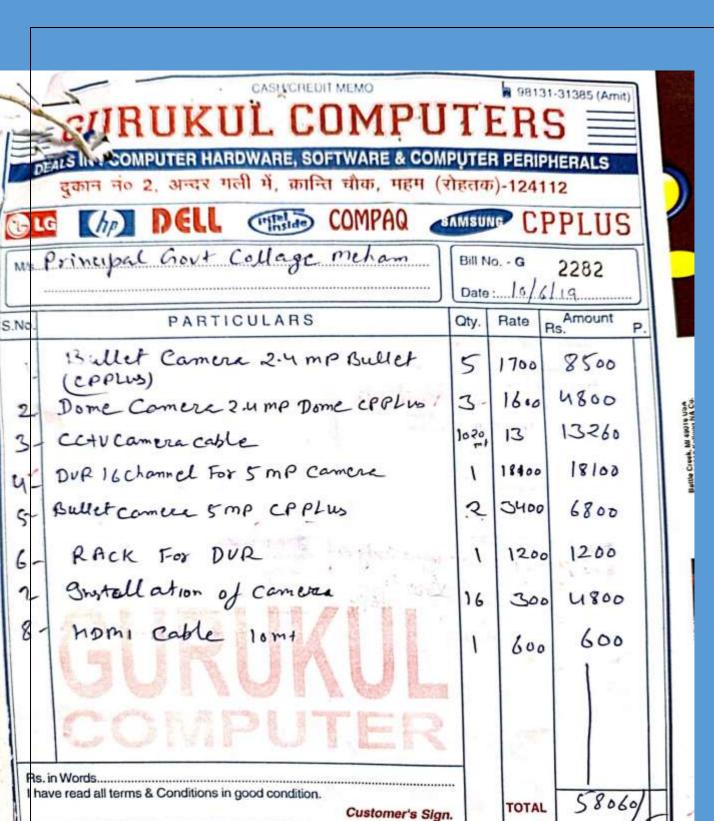

#### OFFICE OF THE PRINCIPAL, GOVT. COLLEGE MEHAM(ROHTAK)

Ph 1257-233011

gemeham@yahoo.com,gemeham@gmail.com

To

Gurukul Computers Gohana Mor ,Meham

Memo:- 1920 Dated:- 04/0/19

Subject: - Order for installing CCTV camera and other accessories in campus.

This is for your kind information that your rates for computer items were found lowest. Hence you are informed to complete the following task:-

- Installation of 5mp camera outside commerce block.
- 2. Installation of 5mp camera at Main Gate.
- 3. Installation of camera at park location.
- 4. Installation of camera in front of library and other buildings.
- 5. Change of low vision cameras.
- 6. Setting of rack for DVR.
- 7. Replacement of DVR for supporting 5mp cctv camera.

#### Comparative Statement

The comparative statement for the purchase of computer Accessories for the session 2019-20

| Sr<br>No | Name of ITEM                                         | Gurukul<br>Computers | Computer<br>Place | OTEC<br>Computers | Global<br>Computers |
|----------|------------------------------------------------------|----------------------|-------------------|-------------------|---------------------|
| 1        | Keyboard (Dell/Hp)                                   | 550                  | 550               | 550               | 555                 |
| 2        | Mouse(Dell/Hp)                                       | 350                  | 350               | 350               | 370                 |
| 3        | Pen Drive (32 Gb)                                    | 600                  | 700               | 610               | 650                 |
| 4        | Pen Drive (64 Gb)                                    | 1100                 | 1200              | 1170              | 1140                |
| 5a       | Hard Disk (01 TB)Internal                            | 3200                 | 3400              | 3250              | 3200                |
| 5b       | Hard Disk (01 TB)USB                                 | 4200                 | 4300              | 4200              | 4400                |
| 6a       | Camera(FHD)Bullet CP Plus IP<br>Camera               | 1700                 | 1700              | 1700              | 1750                |
| 6b       | Camera(FHD) 5 Mega Pixel Bullet<br>CP Plus IP Camera | 340ó                 | 3600              | 3450              | 3500                |
| 7        | Camera(Fhd)Dome                                      | 1600                 | 1650              | 1600              | 1650                |
| S        | Camera Installation Charges.                         | 300                  | 300               | 300               | 300                 |
| 9        | HDMI Cable (10 Mtr)                                  | 600                  | 620               | 615               | 600                 |
| 10       | Computer Service Charge                              | 250                  | 250               | 300               | 300                 |
| lla      | Printer Repair Service Charges<br>Cannon4100series,  | 500                  | 550               | 500               | 500                 |
| 11 b     | Printer Repair Service Charges<br>Cannon 4800series  | 500                  | 550               | 500               | 500                 |
| 11c      | Printer Repair Service Charges<br>Samsung K2200      | 1500                 | 1600              | 2000              | 2000                |
| 12a      | Teflon                                               | 600                  | 700               | 800               | 600                 |
| 12 b     | ·Pressure Roller                                     | 600                  | 700               | 800               | 700                 |
| 12 c     | Power Card                                           | 600                  | 650               | 650               | 700                 |
| 12 d     | Logic Card                                           | 800                  | 900               | 850               | 900                 |
| 13       | Tonner Cannon 4150                                   | 4000                 | 4050              | 4025              | 4025                |
| 14       | Tonner Cannon4370                                    | 4000                 | 4050              | 4025              | 4025                |
| 15       | Tonner Cannon4750                                    | 3800                 | 3900              | 3840              | 3800                |
| 16       | Tonner Cannon 2900                                   | 3800                 | 3900              | 3840              | 3800                |
| 17       | Tonner Samsung K2200                                 | 3200                 | 3400              | 3350              | 3350                |
| 18       | Tonner Brother Dcp-L2541dw                           | 2900                 | 2900              | 3000              | 3000                |
| 19       | Tonner Refill Cannon 4150                            | 250                  | 250               | 300               | 300                 |
| 20       | Tonner Refill Cannon 4370                            | 250                  | 250               | 300               | 300                 |
| 21       | Tonner Refill Cannon 4750                            | 250                  | 250               | 300               | 300                 |
| 22       | Tonner Refill Samsung K2200                          | 1500                 | 1700              | 2000              | 2000                |
| 23       | Tonner Refill Brother Dcp-L2541dw                    | 250                  | 250               | 300               | 300                 |
| 24       | Printer Data Cable                                   | 100                  | 100               | 100               | 200                 |
| 25       | CD With Cover                                        | 20                   | 20                | 20                | 20                  |
| 26       | DVD With Cover                                       | 25                   | 25                | 30                |                     |
| 27       | DVR 16 Channel for 5MP camera                        | 18100                |                   |                   | 19450               |
| 28       | Rack for DVR                                         |                      | 18600             | 18450             | 18450               |
|          |                                                      | 1200                 | 1200              | 1200              | 1 12                |