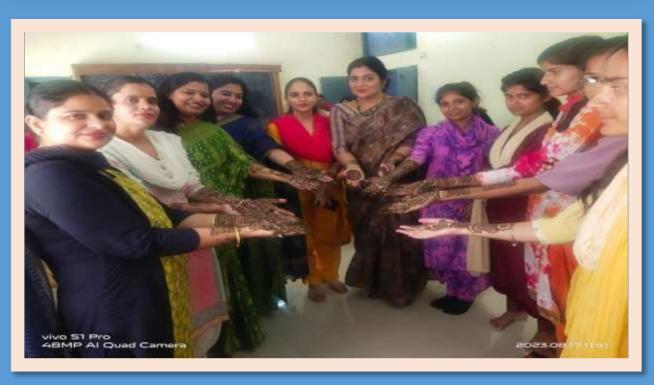

ial issues.
- 2. To develop gender sensitive behavior and promoting gender equality in social practice.
- 3. To generate awareness about social issues for holistic education of students.
- 4. Improve and provide congenial atmosphere to all girl students through conducting various activities and interactive session.

#### Gender Sensitization by Co-Curricular Activities

**Session 2019-20** 

Pictures of Rakhi making Competition & Pot Making





#### Extension Lecture on Legal Rights of Women & GOOD TOUCH-BAD TOUCH





## **Extension Lecture on Women Empowerment**



Beauty & Wellness Programme



#### **Session 2020-21**

## SELF DEFENCE TRANNING



## Online Lecture on Nutrition





#### **Session 2021-22**

## Online inter-college Poster making Competition



## Mehndi Competition





#### **Session 2022-23**

#### Poster Making Competition on women **Empowerment by Women Cell on** 06.10.2022

## पोस्टर प्रतियोगिता में साक्षी प्रथम कान द्वितीय व शुभी रही तृतीय

हारिमुमि ब्युम 🕪 महम

राजकीय महाविद्यालय में व्यमेन सेल द्वारा पोस्टर मेकिंग प्रतियोगिता करवाई गई। जिसमें छात्राओं ने महिला संशक्तिकरण अनेक प्रकार के पोस्टर बना कर दिखाए।

प्राचार्या आशा मलिक ने बताया कि शिक्षा के माध्यम से ही महिलाओं की अपने अधिकारों के प्रति आगरूक किया जा सकता है। प्रतियोगिता का संचालन वुमेन सेल इंचाजें रीत् तथा वाणिज्य विभाग से प्रियंका धर्मा द्वारा किया गया। प्रतियोगिता में डॉ. नीरज सोलंकी, डॉ. भूपेंद्र सिंह, डॉ. शिल्पी ने



महम । पोस्टर मेकिंग में भाग लेती छात्राएं और उनके साथ मौजूद विस्थित आशा मलिक और अन्य प्राध्यापिकाएं। प्रतेशी शरिभूमि

बताया कि प्रतियोगिता में बीएससी की छात्रा साक्षी