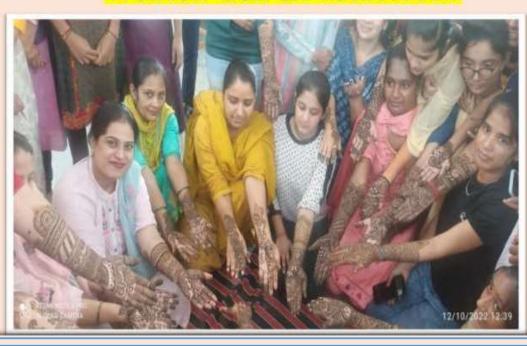

्युम 🕪 महम

राजकीय महाविद्यालय में व्यमेन सेल द्वारा पोस्टर मेकिंग प्रतियोगिता करवाई गई। जिसमें छात्राओं ने महिला संशक्तिकरण अनेक प्रकार के पोस्टर बना कर दिखाए।

प्राचार्या आशा मलिक ने बताया कि शिक्षा के माध्यम से ही महिलाओं की अपने अधिकारों के प्रति आगरूक किया जा सकता है। प्रतियोगिता का संचालन वुमेन सेल इंचाजें रीत् तथा वाणिज्य विभाग से प्रियंका धर्मा द्वारा किया गया। प्रतियोगिता में डॉ. नीरज सोलंकी, डॉ. भूपेंद्र सिंह, डॉ. शिल्पी ने



महम । पोस्टर मेकिंग में भाग लेती छात्राएं और उनके साथ मौजूद विस्थित आशा मलिक और अन्य प्राध्यापिकाएं। प्रतेशी शरिभूमि

बताया कि प्रतियोगिता में बीएससी की छात्रा साक्षी ने प्रथम, बीकॉम

निर्णायक भूमिका निभाते हुए की छात्रा मुस्कान ने द्वितीय तथा तृतीय स्थान धीकाँम की छात्रा शुभी कि नाम रहा।

#### Mehndi Competition on Karwachauth by Women Cell on 13,10,2022



# 3-Days Self Defence Training Program by Women Cell on 02.03.2023-04.03.2023



## Teej Celebration on 17.08.2023













## Workshop on Beautification & Fashion Designing Programme on 31.08.2023-09.09.2023









## Facilities for Women in College:

#### > VENDING MACHINE FOR GIRLS





unconger engagement Inflices
(seen receive on ann)
(RegST-PHE Carp brillow)
(RegST-PHE Carp bri

CSTN No. - 07AAACH5598K1Z3

Phone: 995nonFine: 995nonFine: 905nonFine: 905nonF

Date: 11.01.2021

BILL OF SUPPLY

Invocce/DC No.: 9437009171 Sales Order No.: 200116839 Date : 08.02.2021 Date : 08.02.2021

BLL. TO Custompe ID: 194048 GOV-TRINMENT COLLEGE-MEHAM MEHAAM ROPITAK-154112 Voryana India Wana 23,3953 Mobile No.:

eroryana India Plaine No. 19981233933 Mobile No. GSTN No. -DL No.

Reverse Charge(