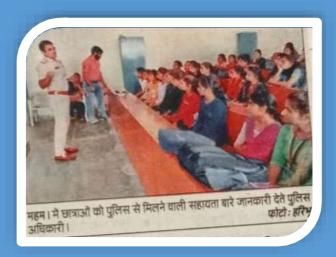

#### Extension Lecture on Legal Rights of Women & GOOD TOUCH-BAD TOUCH

## पोस्टर प्रतियोगिता में साक्षी प्रथम कान द्वितीय व शुभी रही तृतीय

हारिमुमि ब्युम 🕪 महम

राजकीय महाविद्यालय में व्यमेन सेल द्वारा पोस्टर मेकिंग प्रतियोगिता करवाई गई। जिसमें छात्राओं ने महिला संशक्तिकरण अनेक प्रकार के पोस्टर बना कर दिखाए।

प्राचार्या आशा मलिक ने बताया कि शिक्षा के माध्यम से ही महिलाओं की अपने अधिकारों के प्रति आगरूक किया जा सकता है। प्रतियोगिता का संचालन वुमेन सेल इंचाजें रीत् तथा वाणिज्य विभाग से प्रियंका धर्मा द्वारा किया गया। प्रतियोगिता में डॉ. नीरज सोलंकी, डॉ. भूपेंद्र सिंह, डॉ. शिल्पी ने

महम । पोस्टर मेकिंग में भाग लेती छात्राएं और उनके साथ मौजूद विस्थित आशा मलिक और अन्य प्राध्यापिकाएं। प्रतेशी शरिभूमि

बताया कि प्रतियोगिता में बीएससी की छात्रा साक्षी ने प्रथम, बीकॉम

निर्णायक भूमिका निभाते हुए की छात्रा मुस्कान ने द्वितीय तथा तृतीय स्थान धीकाँम की छात्रा शुभी कि नाम रहा।