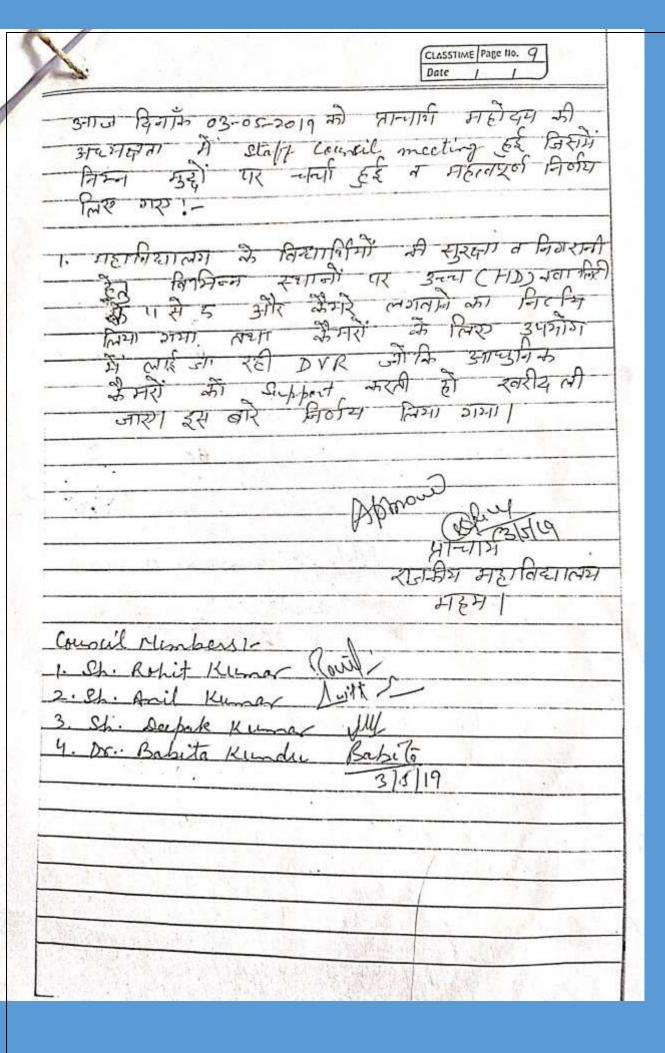

## OFFICE OF THE PRINCIPAL, GOVT. COLLEGE MEHAM (ROHTAK)

Ph 1257-233011

gemeham@yahoo.com.gemeham@gmail.com

The Principal

Govt. College Meham

Subject: - Permission to increase number of CCTV camera in campus.

R/Sir

With reference to staff council meeting minutes (Copy attached) dated 03/05/2019 need of increasing CCTV cameras was proposed. It was decided to install higher mega pixel camera and change of location of few cameras in campus to strengthen the security surveillance. Hence you are requested to allow us to do this.

Thanking you.

Govt. College Meham

Allowed Sheet