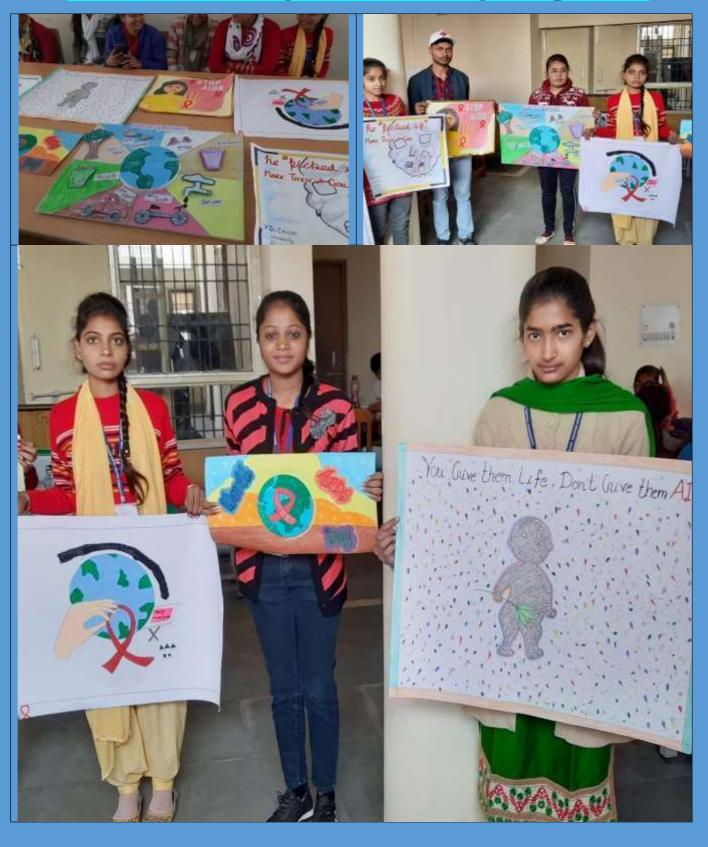

#### Poster Making Competition on women **Empowerment by Women Cell on** 06.10.2022

## पोस्टर प्रतियोगिता में साक्षी प्रथम कान द्वितीय व शुभी रही तृतीय

हारिमुमि ब्युम 🕪 महम

राजकीय महाविद्यालय में व्यमेन सेल द्वारा पोस्टर मेकिंग प्रतियोगिता करवाई गई। जिसमें छात्राओं ने महिला संशक्तिकरण अनेक प्रकार के पोस्टर बना कर दिखाए।

प्राचार्या आशा मलिक ने बताया कि शिक्षा के माध्यम से ही महिलाओं की अपने अधिकारों के प्रति आगरूक किया जा सकता है। प्रतियोगिता का संचालन वुमेन सेल इंचाजें रीत् तथा वाणिज्य विभाग से प्रियंका धर्मा द्वारा किया गया। प्रतियोगिता में डॉ. नीरज सोलंकी, डॉ. भूपेंद्र सिंह, डॉ. शिल्पी ने

महम । पोस्टर मेकिंग में भाग लेती छात्राएं और उनके साथ मौजूद विस्थित आशा मलिक और अन्य प्राध्यापिकाएं। प्रतेशी शरिभूमि

बताया कि प्रतियोगिता में बीएससी की छात्रा साक्षी ने प्रथम, बीकॉम

निर्णायक भूमिका निभाते हुए की छात्रा मुस्कान ने द्वितीय तथा तृतीय स्थान धीकाँम की छात्रा शुभी कि नाम रहा।