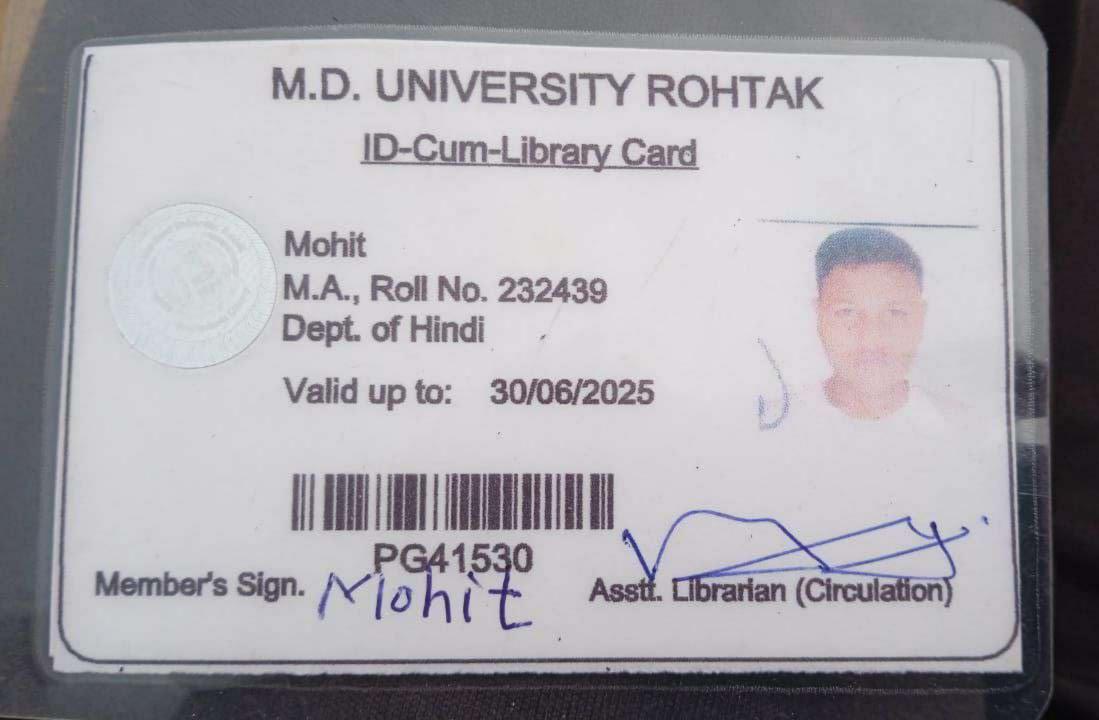

'A' Grade by NAAC) (LIBRARY-CUM-IDENTITY CARD)

Name Pushkar Department: Chemistry Class M.Sc :230050510047 Roll No. Holder's Sign. \*230050510047\*



Librarian

# S/D: Sh. Sanjeev Kumar # 1626, Ward No 15 Nr. Hisar Road Meham, Rohtak-124112

Contact Number: 7404411704Blood Group: B+Aadhar No.: 865217624600D.O.B.: 20.02.2003.Valid Upto: June-2025.E-Mail ID: pushkardua003@gmail.com

This card is Non-Transferable and property of University
This card must be produced on demand.
In case of loss, new card will be issued at the cost of Rs. 100/ If found (other than holder), please deposit the card in Library.



# M.D. UNIVERSITY ROHTAK

# **ID-Cum-Library Card**

Komal MA Roll No.853 Deptt. of Psychology Valid up to: 30/06/2025



# Komal Members Sign. PG43393 Asstt. Librarian (Circulation)



# M.D. UNIVERSITY ROHTAK ID-Cum-Library Card



Vinod M.A., Roll No. 2330 Dept. of Sanskrit Valid up to: 30/06/2025

**PG40709** 

Member's Sign. Vinod