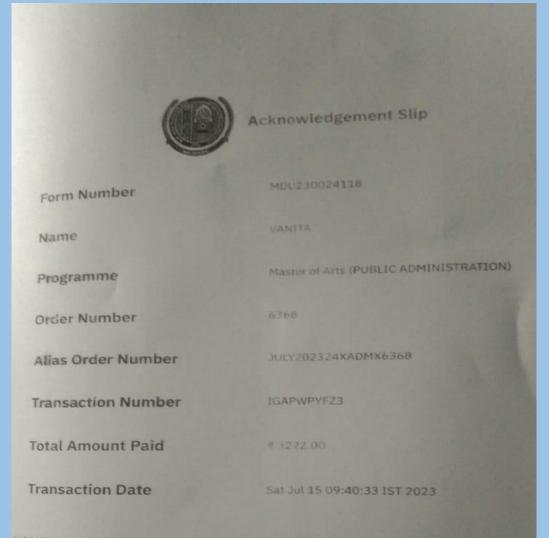

rt/orint-acknowledgement-slip?token≃d5f5e3ff1669ab9t

VANITA son/daughter/ward of SANJAY KUMAR having been provisionally adm he above mentioned programme and department hereby undertake to produce higration certificate in original and other relevant certificates as and when I at rected to submit. In case of failure to produce the same, I shall forthwith vac eat and shall have no claim for refund of fees etc, paid for the semester. The a treeship / scholarship / fellowship drawn, if any, shall also be refunded for the