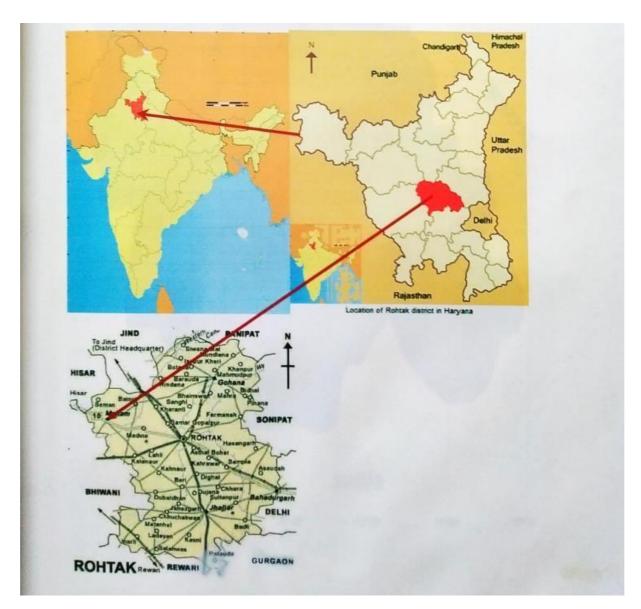

t factors is responsible for the present morphological patterns of the Pollution of Meham?

#### SIGNIFICANCE OF THE STUDY

Bus stand are centre of most of the Pollution activities. In Meham town, no such analytical micro level study on Bus stand has been done.

#### **GEOGRAPHICAL PERSPECTIVE**

Geographical study is different from the study of other disciplines because in geographical study we mainly focus on spatial aspects in space.

Evolutions of Pollution area forward and backward linkages of Meham Bus stand etc. have been studied in the following context:-

- (1) Location:
- (2) Distribution:
- (3) Spatial Association

#### LOCATION OF MEHAM BUS STAND POLUTION AREA

Meham is located at28°98'N And 76.3°E It has an average elevation of 214 metres (702 feet). It is situated on N.H 9.



### Water pollution

Water pollution is defined as the contamination of water by harmful substances which is detrimental to living beings. Industrial wastes, household garbages, non-decomposable materials from schools, chemicals, pesticides releasing from agricultural activities are major cause to pollute water

#### FIELD REPORT EVS

bodies. The effects of water pollution include decreasing the quantity of drinkable water available, lowering water supplies for crop irrigation, and impacting fish and wildlife populations that require water of a certain purity for survival. Consumption of polluted water causes various water borne diseases which are effecting the human health in long term and short term.

### Land Pollution

Soil or land pollution is contamination of the soil that prevents