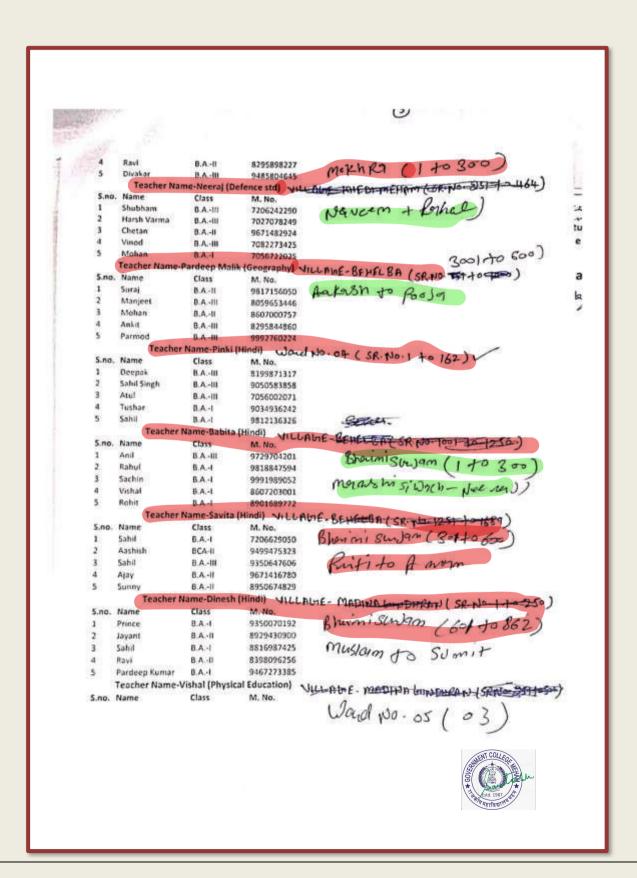

## SOCIO ECONOMIC SURVEY SESSION- 2022-2023

Government College Meham had done a Citizen Resource Information Departmental Survey in the months of May 2023 and June 2023.

Number of students undertaken the survey - 219