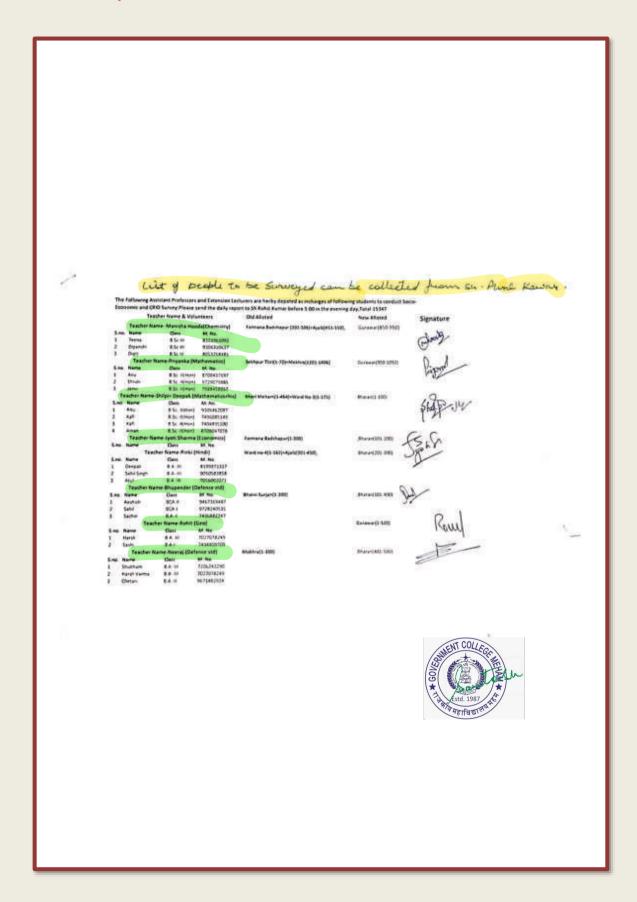

## SOCIO ECONOMIC SURVEY SESSION- 2022-2023

Government College Meham had done a Citizen Resource Information Departmental Survey in the months of May 2023 and June 2023.

Number of students undertaken the survey - 219