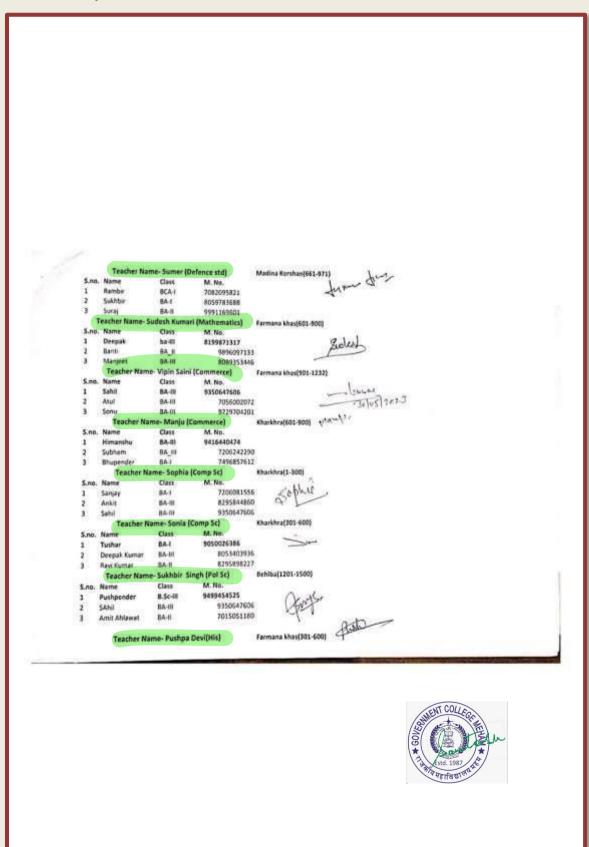

## SOCIO ECONOMIC SURVEY SESSION- 2022-2023

Government College Meham had done a Citizen Resource Information Departmental Survey in the months of May 2023 and June 2023.

Number of students undertaken the survey - 219