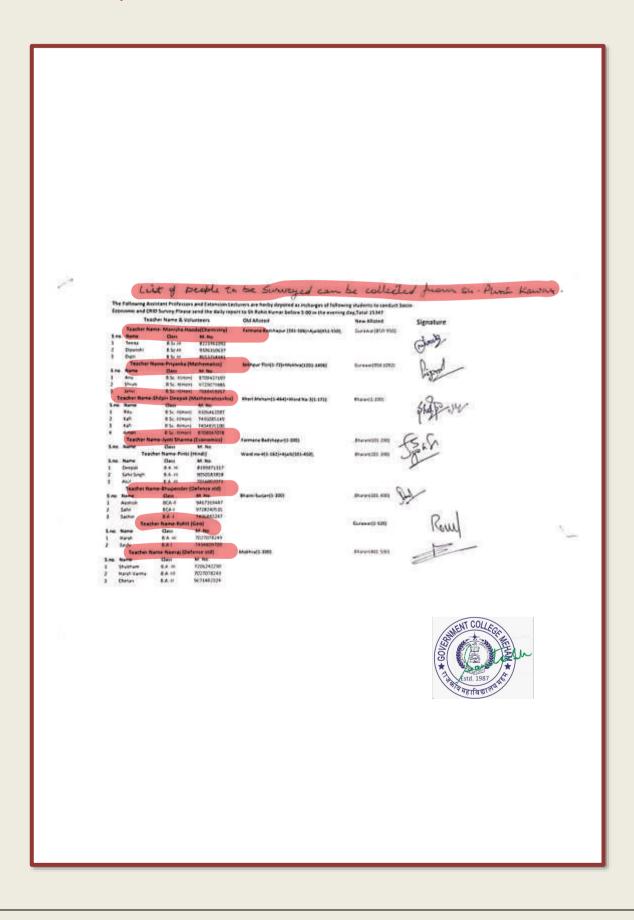

## SOCIO ECONOMIC SURVEY SESSION- 2022-2023

Government College Meham had done a Citizen Resource Information Departmental Survey in the months of May 2023 and June 2023.

Number of students undertaken the survey - 219