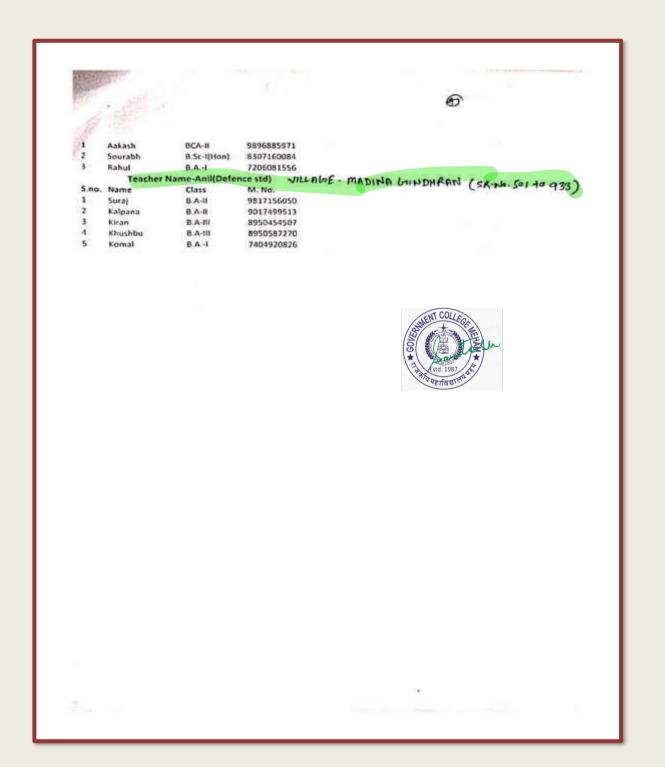

## SOCIO ECONOMIC SURVEY SESSION- 2022-2023

Government College Meham had done a Citizen Resource Information Departmental Survey in the months of May 2023 and June 2023.

Number of students undertaken the survey - 219