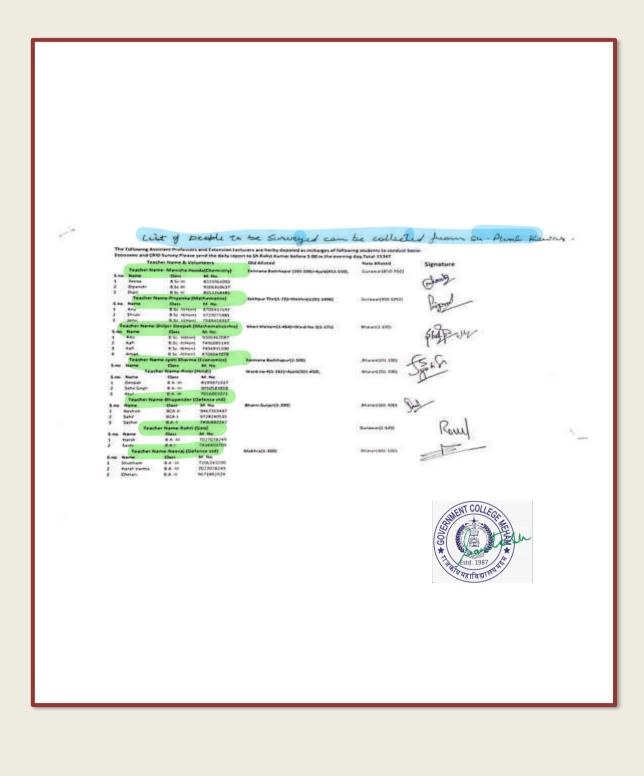

## SOCIO ECONOMIC SURVEY SESSION- 2022-2023

Government College Meham had done a Citizen Resource Information Departmental Survey in the months of May 2023 and June 2023.

Number of students undertaken the survey - 219